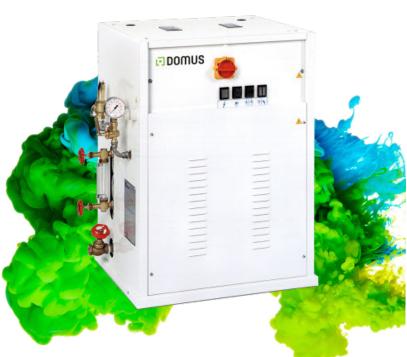

## SB-24

Electric and automatic steam boiler SB-24 to supply steam to models without boiler. Available from 12 to 22 kW. Water feed can be connected directly to the water mains or to a condensate tank. Pressure between 1 and 7 bar. Capacity 24,9 litres. Voltage: 230/400V III 50-60Hz.