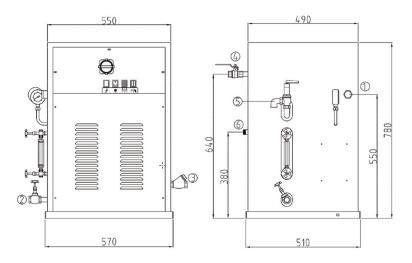

# **OPTIONS**

- Stainless steel condensate recovery tank 45L
- Stainless steel condensate recovery tank 83L

| GENERAL DETAILS                          | UNIT. | SB-24              |
|------------------------------------------|-------|--------------------|
| Boiler capacity                          | L     | 24,9               |
| Steam pressure                           | Bar   | 0,3 - 7            |
| Working temperature                      | °C    | +5 ÷ +80           |
| Working humidity                         | -     | 90% max            |
| Boiler Heater                            | kW    | -                  |
| Iron Heater                              | kW    | -                  |
| Resistance table                         | W     | -                  |
| Suction motor                            | W     | -                  |
| POWER                                    |       |                    |
| Boiler heaters                           | kW    | 12-22              |
| Steam production                         | Kg/h  | 16 - 29,7          |
| Pump motor power                         | HP    | 0,5                |
| CONNECTIONS                              |       |                    |
| Water feeding inlet                      | in    | 1/2"               |
| Boiler exhaust                           | in    | 1/2"               |
| Steam inlet                              | in    | 1/2"               |
| Condensate return with valve             | in    | 1/2"               |
| Autonomy                                 | -     | -                  |
| Operating pressure                       | BAR   | -                  |
| DIMENSIONS                               |       |                    |
| Dimensions*                              | mm    | 580 x 660 x 780    |
| Height with wheel stand mounted (option) | mm    | -                  |
| Net weight                               | Kg    | 85                 |
| Gross weight                             | Kg    | 111                |
| Packing dimensions                       | mm    | 880 x 730 x 1.050  |
| Working dimensions                       | -     | -                  |
| Voltage                                  | V/Hz  | 230/400V III 50-60 |
| Sound level                              | dB    | <70                |

\* Dimensions une fois assemblé

- 1. PG21 power supply inlet 2. Boiler exhaust
- 3. Water feeding inlet
- 4. Steam inlet
  5. Safety valve
- 6. Condensate return with valve