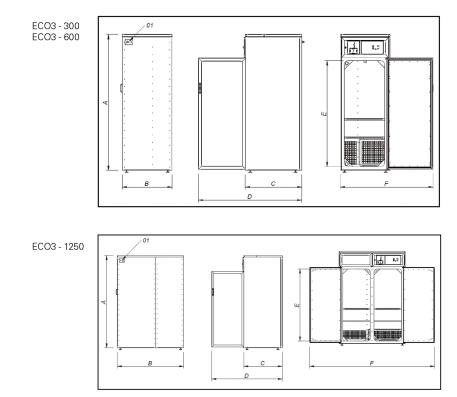

01- Electrical connection

CE CE

|             | А     | В     | С   | D     | E     | F     |
|-------------|-------|-------|-----|-------|-------|-------|
| ECO3 - 300  | 1.112 | 680   | 790 | 1.415 | 725   | 1.270 |
| ECO3 - 600  | 1.850 | 680   | 790 | 1.415 | 1.450 | 1.270 |
| ECO3 - 1250 | 1.850 | 1.330 | 790 | 1.415 | 1.450 | 2.510 |