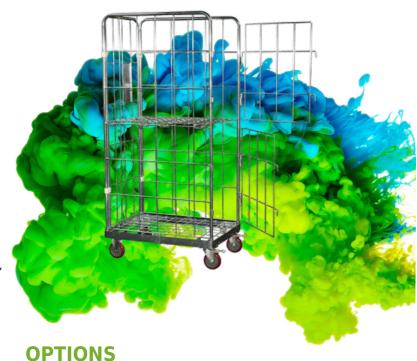

# **PAK-5 / PAK-7**

Trolley with metal base, two sides and rigid back, with 2 doors, without shelfs.

2 fixed wheels and 2 swivelling Ø 125 mm.

• 1 extra shelf PAK-7

| GENERAL DETAILS     | UNIT. | PAK-7                      |
|---------------------|-------|----------------------------|
| Capacity            | L,    | 296                        |
| Shelves             | U.    | Base                       |
| Wheels Ø            | mm    | 125                        |
| Door                | U.    | -                          |
| Dimensions          | mm    | -                          |
| Outer dimensions    | mm    | 1.520 (con ruedas)x715x610 |
| Interior dimensions | mm    | 1.300x685x570              |
| Weight              | Kg    | 32,5                       |