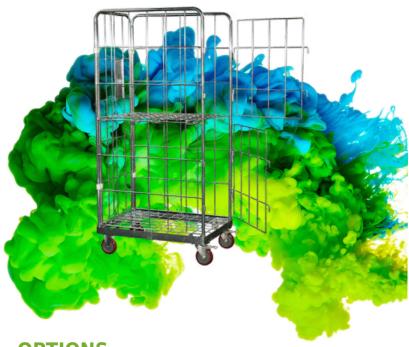

# **PAK-5 / PAK-7**

Trolley with metal base, two sides and rigid back, with 2 doors, without shelfs.

2 fixed wheels and 2 swivelling Ø 125 mm.

**OPTIONS** 

• 1 extra shelf PAK-5

| GENERAL DETAILS     | UNIT. | PAK-5                    |
|---------------------|-------|--------------------------|
| Capacity            | L.    | 700                      |
| Shelves             | U.    | Base                     |
| Wheels Ø            | mm    | 125                      |
| Door                | U.    | -                        |
| Dimensions          | mm    | -                        |
| Outer dimensions    | mm    | 170 (con ruedas)x810x580 |
| Interior dimensions | mm    | 1.480x785x545            |
| Weight              | Kg    | 36                       |