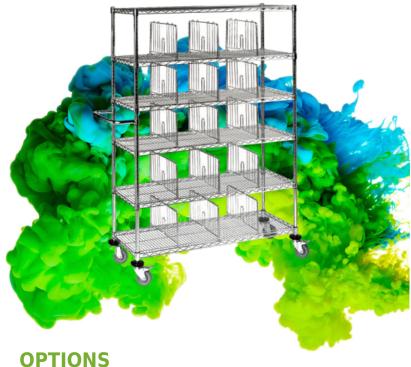

#### CS-2004

With 20 compartments and a handle, special for care homes. 2 fixed castors, 2 swivel castors ø 100 mm.