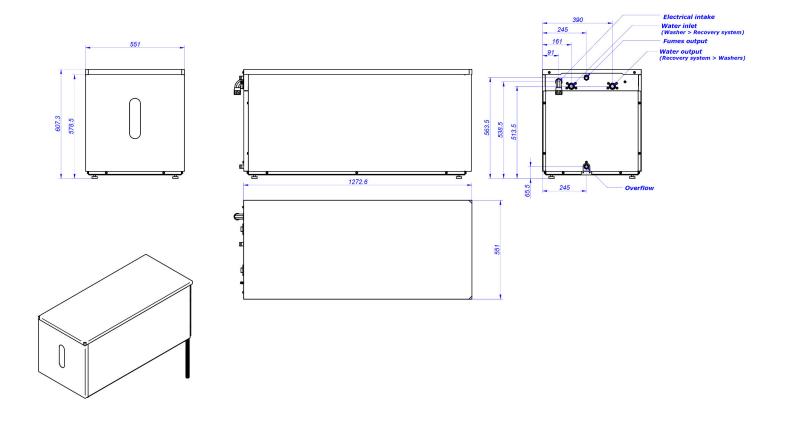

| WATER RECOVERY TANK                 | UNIT. | WREC-150 T1 |
|-------------------------------------|-------|-------------|
| Tanks capacity                      | I     | 150x1       |
| Front-load washing machine capacity | Kg    | 27, 36      |
| Front-load washing machine barrier  | Kg    | 27, 35      |
| Outdoor furniture                   | -     | skinplate   |
| CONNECTIONS                         |       |             |
| Tension                             | V     | 230V I      |
| Water inlet                         | inch  | 3/4"        |
| Water outlet                        | inch  | 3/4"        |
| Fumes outlet                        | mm    | 21          |
| Drain Ø                             | inch  | 21          |
| DIMENSIONS / PACKING DIMENSIONS     |       |             |
| Net width / Gross width             | mm    | 551 / 570   |
| Net depth / Gross depth             | mm    | 1273 / 1350 |
| Net height / Gross height           | mm    | 608 / 1050  |
| Net weight / Gross weight           | Kg    | 60 / 80     |
| Volume                              | m³    | 0,81        |