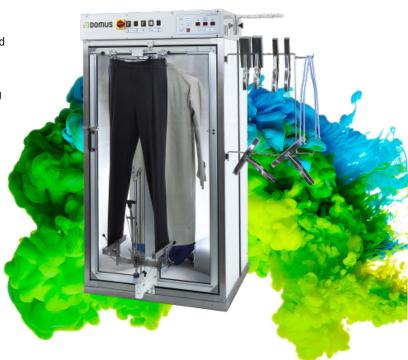

## BOX-A Finishing Box

## **FEATURES**

Cabinet supplied as standard with one trouser finishing device and one form finisher for jackets, coats, dresses, etc. Supplied with all the necessary accessories for the finishing of trousers, jackets and coats (dummy, trousers waist band stretcher, curved clamp for jackets, straight trouser clamps, vertical clamps, multiple connection, wooden and silicon sleeve stretchers).

Controlled by an easy to use microprocessor, capable of running up to nine fully automatic programs, amendable by the user.

Automatic starting cycle after door closing.