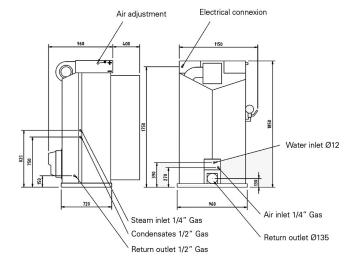

## **BOX-C MODEL**

• Without steam boiler, to be connected to a central steam supply.

• It needs a steam inlet and outlet.

• Electrical connection: 230/400V III 50Hz.

BOX A

BOX C