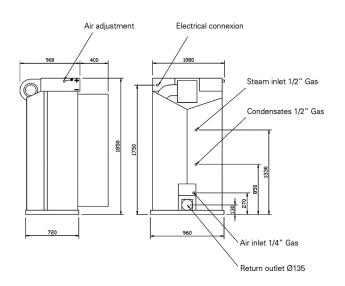

## **BOX-A MODEL**

• **Complete with built-in steam boiler, 16 litres**, with automatic water feeding and automatic pressure control (4,5 bar).

• Electrical connection: 230/400V III 50Hz.

• Leg stretcher

| GENERAL DETAILS                     | UNIT.          | BOX-A              |
|-------------------------------------|----------------|--------------------|
| Boiler                              | -              | YES                |
| Boiler capacity                     | L              | 16                 |
| POWER                               |                |                    |
| Pump motor                          | HP             | 0,75               |
| Compressor motor                    | kW             | 15                 |
| Boiler heater                       | kW             | 12                 |
| Fan motor                           | kW             | 1-1,5              |
| CONNECTIONS                         |                |                    |
| Ø Water inlet                       | BSP            | 3/8"               |
| Ø Boiler exhaust (mod. with boiler) | BSP            | 1/2"               |
| Ø Steam inlet                       | BSP            | -                  |
| Boiler drain                        | BSP            | 1/2"               |
| Steam pressure                      | BAR            | 4-5                |
| Steam consumption                   | Kg/h           | 16-20              |
| Ø Air inlet                         | BSP            | 1/4"               |
| Ø Air outlet                        | mm             | 140                |
| Air pressure                        | BSP            | 4-5                |
| Air Consumption                     | Nl/min         | 6                  |
| NET DIMENSIONS / PACKING DIMENSIONS |                |                    |
| Net width / Gross width             | mm             | 1.080 / 1.080      |
| Net depth / Gross depth             | mm             | 1.375 / 1.190      |
| Net height / Gross height           | mm             | 1.850 / 2.020      |
| Net weight / Gross weight           | Kg             | 241 / 309          |
| Volume                              | m <sup>3</sup> | 2,75 / 2,60        |
| OTHERS                              |                |                    |
| Voltage                             | V/Hz           | 230/400V III 50-60 |
| Sound level                         | dB             | 65                 |

BOX A

BOX C