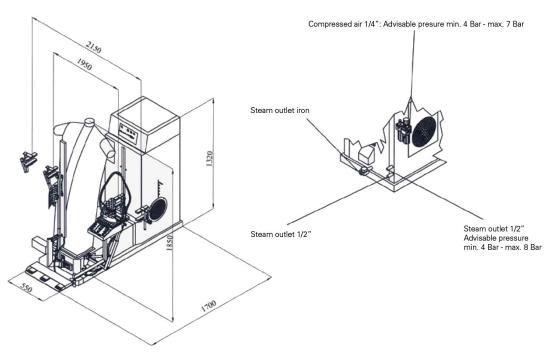

Universal board size: 1.180 x 380 x 220 mm. Connection: 400V III+N / 230V III / 50Hz.