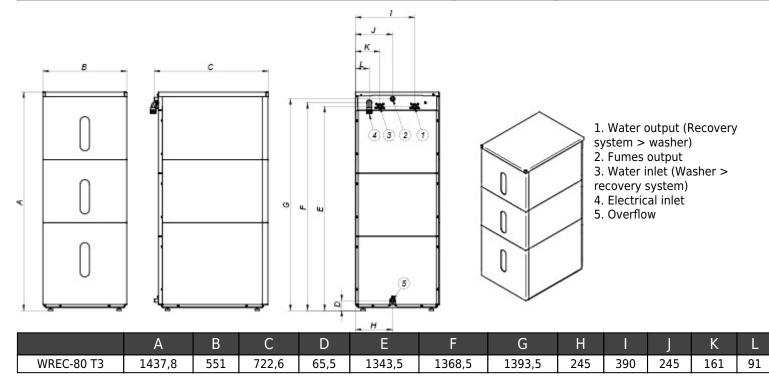

| WATER RECOVERY TANK                 | UNIT. | WREC-80 T3  |
|-------------------------------------|-------|-------------|
| Tanks capacity                      |       | 80x3        |
| Front-load washing machine capacity | Kg    | 11, 14, 18  |
| Front-load washing machine barrier  | Kg    | 16, 22      |
| Outdoor furniture                   | -     | skinplate   |
| CONNECTIONS                         |       |             |
| Tension                             | V     | 230V I      |
| Water inlet                         | inch  | 3/4"        |
| Water outlet                        | inch  | 3/4"        |
| Fumes outlet                        | mm    | 21          |
| Drain Ø                             | inch  | 21          |
| DIMENSIONS / PACKING DIMENSIONS     |       |             |
| Net width / Gross width             | mm    | 551 / 570   |
| Net depth / Gross depth             | mm    | 723 / 800   |
| Net height / Gross height           | mm    | 1438 / 1850 |
| Net weight / Gross weight           | Kg    | 80 / 100    |
| Volume                              | m³    | 0,85        |