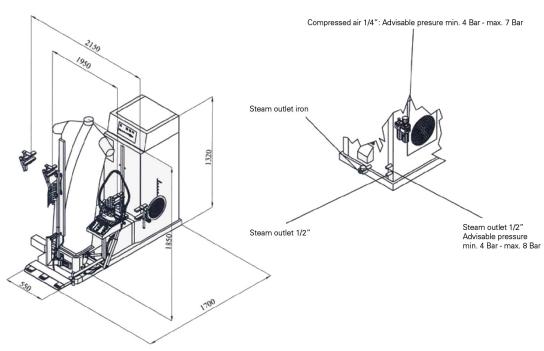

Universal board size: 1.180 x 380 x 220 mm. Connection: 400V III+N / 230V III / 50Hz.