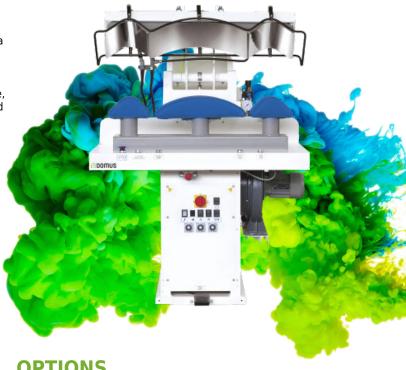

## PUN-C/PUN-C&P

DOMUS automatic presses are easily operated thanks to their pneumatic system.

They feature new heigher power pressing, fully adjustable, and a variety of bucks for specialist applications. The wide opening bucks, facilitate both the pressing operation and the use of the steam iron.

Operation of the press head is controlled by buttons. In this case, to ensure operator safety, a safe-hands protection frame is fitted to the press head. The presses are available either completely boiler, vacuum and compressor unit as required, or for central supplies operation.