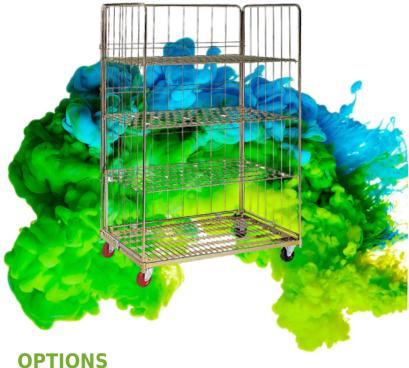

## CS-1203

Special for transport of dry linen. Construction is a rod frame in anti-rust steel. Two swivelling and two fixed wheels.