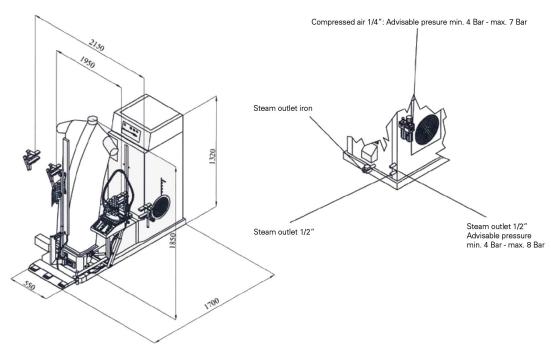

For central steam & compressed air supply line.

Suitable for Wet Cleaning.

**OPTIONS** 

· Steam iron assembly

| GENERAL DETAILS                     | UNIT.  | MAC-SHIRT-C    |
|-------------------------------------|--------|----------------|
| Boiler                              | -      | NO             |
| Boiler capacity                     | L      | -              |
| Group of iron                       | -      | OPT            |
| Steam gun                           | -      | -              |
| POWER                               |        |                |
| Pump motor                          | HP     | -              |
| Boiler heater                       | kW     | -              |
| Fan motor                           | kW     | 3              |
| CONNECTIONS                         |        |                |
| Ø Water inlet                       | BSP    | -              |
| Ø Boiler exhaust (mod. with boiler) | BSP    | -              |
| Ø Steam inlet                       | BSP    | 1/2"           |
| Ø Condensate outlet                 | BSP    | 1/2"           |
| Steam pressure                      | BAR    | 4-8            |
| Steam consumption                   | Kg/h   | 20-30          |
| Ø Air inlet                         | BSP    | 1/4"           |
| Ø Air outlet                        | mm     | 1/4"           |
| Air pressure                        | BSP    | 6              |
| Air Consumption                     | NI/min | 20             |
| DIMENSIONS / PACKING DIMENSIONS     |        |                |
| Net width / Gross width             | mm     | 1.900 / 1.940  |
| Net depth / Gross depth             | mm     | 1.600 / 1.190  |
| Net height / Gross height           | mm     | 1.850 / 1.850  |
| Net weight / Gross weight           | kg     | 189 / 276      |
| Volume                              | m³     | 5,62 / 4,27    |
| OTHERS                              |        |                |
| Voltage                             | V/Hz   | 400V III 50-60 |
| Sound level                         | dB     | 70             |