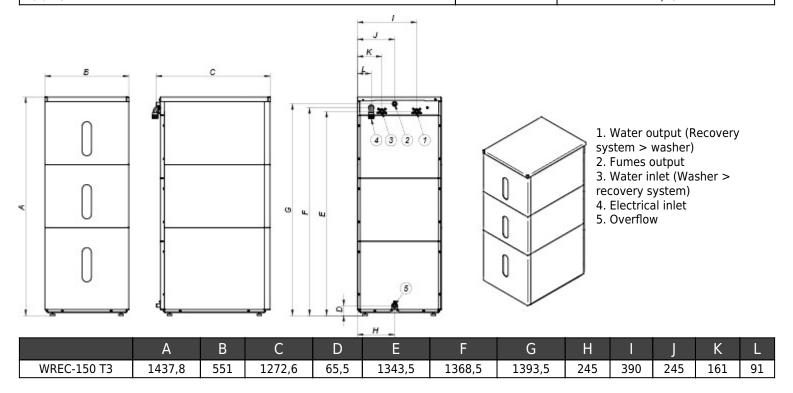

| WATER RECOVERY TANK                 | UNIT. | WREC-150 T3 |
|-------------------------------------|-------|-------------|
| Tanks capacity                      | I     | 150x3       |
| Front-load washing machine capacity | Kg    | 27, 36      |
| Front-load washing machine barrier  | Kg    | 27, 35      |
| Outdoor furniture                   | -     | skinplate   |
| CONNECTIONS                         |       |             |
| Tension                             | V     | 230V I      |
| Water inlet                         | inch  | 3/4"        |
| Water outlet                        | inch  | 3/4"        |
| Fumes outlet                        | mm    | 21          |
| Drain Ø                             | inch  | 21          |
| DIMENSIONS / PACKING DIMENSIONS     |       |             |
| Net width / Gross width             | mm    | 551 / 570   |
| Net depth / Gross depth             | mm    | 1273 / 1350 |
| Net height / Gross height           | mm    | 1438 / 1850 |
| Net weight / Gross weight           | Kg    | 80 / 100    |
| Volume                              | m³    | 1,43        |