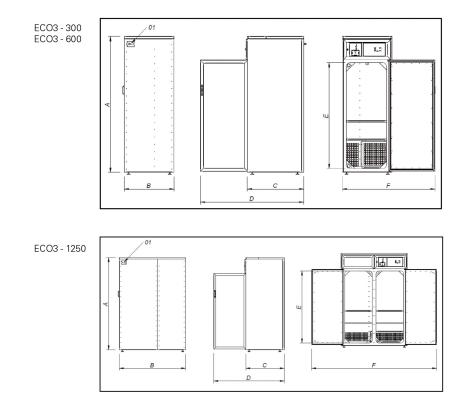

01- Electrical connection

CE CE

|             | А     | В     | С   | D     | E     | F     |
|-------------|-------|-------|-----|-------|-------|-------|
| ECO3 - 300  | 1.112 | 680   | 790 | 1.415 | 725   | 1.270 |
| ECO3 - 600  | 1.850 | 680   | 790 | 1.415 | 1.450 | 1.270 |
| ECO3 - 1250 | 1.850 | 1.330 | 790 | 1.415 | 1.450 | 2.510 |