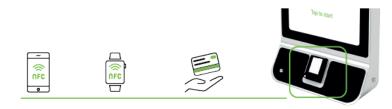

Total remote control via IoT.

Contactless payments: allows payments by card, mobile, or smart devices (NFC).

Front or rear opening for maintenance:

• For the correct opening of the KIOSK door and proper access to the maintenance access to the maintenance of its components, it is necessary to leave a space of 25cm leave a space of 25cm on the left side of the KIOSK.

## SIMPLICITY OF USE

Select the language.

Choose the service: washing, drying or disinfection.

Select the machine.

Choose the programme of your choice.

Pay by card or mobile phone with the contactless reader.