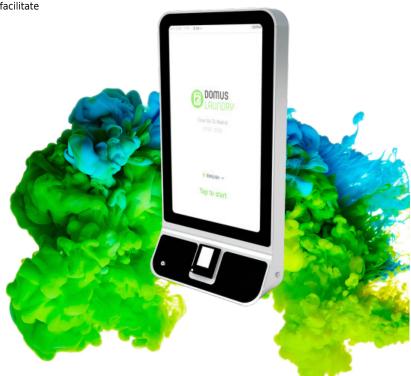

## DOMUS LAUNDRY KIOSK 32 DOMUS LAUNDRY KIOSK

The DOMUS LAUNDRY KIOSK is the new centralised payment system designed to optimise the financial management of your self-service laundry and facilitate payments to your customers.

Available in 2 screen sizes:

- 32' screen with or without integrated printer.
- 12' screen without integrated printer.

Integration with DOMUSCONNECT and DOMUS LAUNDRY App.

Easy to install: connect it to the internet via Ethernet.

Total remote control via IoT.

Contactless payments: allows payments by card, mobile, or smart devices (NFC).

Front or rear opening for maintenance:

• For the correct opening of the KIOSK door and proper access to the maintenance access to the maintenance of its components, it is necessary to leave a space of 25cm leave a space of 25cm on the left side of the KIOSK.