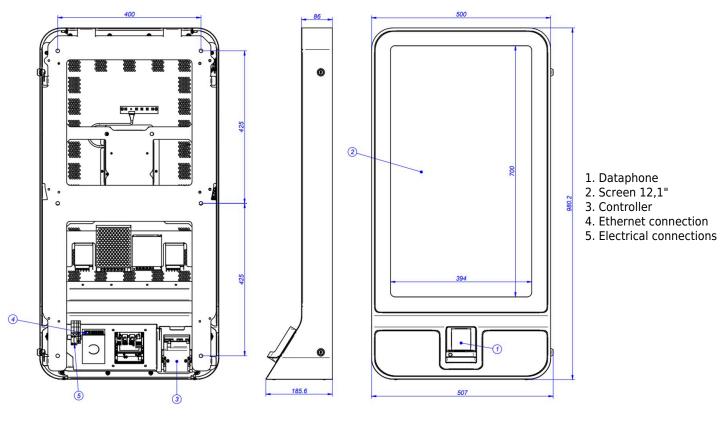

- Integrated printer in DOMUS LAUNDRY KIOSK 32"
- External signal card for pulses

Insert the clothes and press START on the chosen machine.

|                                                               | UNIT. | DOMUS LAUNDRY KIOSK 32 |
|---------------------------------------------------------------|-------|------------------------|
| GENERAL DATA                                                  |       |                        |
| Touchscreen                                                   | -     | 32"                    |
| Contactless reader                                            | -     | YES                    |
| Ethernet connection*                                          | -     | YES                    |
| Pulse connection*                                             | -     | OPT.                   |
| Digital ticket issuance                                       | -     | YES                    |
| Paper ticket issuance (via integrated printer)                | -     | OPT.                   |
| Wall installation                                             | -     | YES                    |
| Customizable graphic (sticker)                                | -     | YES                    |
| Maintenance from rear room                                    | -     | YES                    |
| Recommendation: ground level from the lower part of the KIOSK | mm    | 860                    |
| DIMENSIONS                                                    |       |                        |
| Net/gross width                                               | mm    | 507 / 565              |
| Depth net/gross                                               | mm    | 185,6 / 220            |
| Net/gross height                                              | mm    | 980 / 1.050            |
| Net/gross weight                                              | kg    | 22,5/25                |