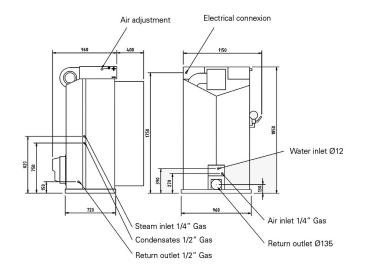

## **BOX-C MODEL**

- Without steam boiler, to be connected to a central steam supply.
- It needs a steam inlet and outlet.
- Electrical connection: 230/400V III 50Hz.

| SERVER RESERVES                     | 0.4    |                    |
|-------------------------------------|--------|--------------------|
| Boiler                              | -      | NO                 |
| Boiler capacity                     | L      | -                  |
| POWER                               |        |                    |
| Pump motor                          | HP     | -                  |
| Compressor motor                    | kW     | 15                 |
| Boiler heater                       | kW     | -                  |
| Fan motor                           | kW     | 1-1,5              |
| CONNECTIONS                         |        |                    |
| Ø Water inlet                       | BSP    | -                  |
| Ø Boiler exhaust (mod. with boiler) | BSP    | -                  |
| Ø Steam inlet                       | BSP    | 1/2"               |
| Boiler drain                        | BSP    | -                  |
| Steam pressure                      | BAR    | -                  |
| Steam consumption                   | Kg/h   | 16-20              |
| Ø Air inlet                         | BSP    | 1/4"               |
| Ø Air outlet                        | mm     | 140                |
| Air pressure                        | BSP    | 4-5                |
| Air Consumption                     | NI/min | 6                  |
| NET DIMENSIONS / PACKING DIMENSIONS |        |                    |
| Net width / Gross width             | mm     | 1.080 / 1.080      |
| Net depth / Gross depth             | mm     | 1.375 / 1.190      |
| Net height / Gross height           | mm     | 1.850 / 2.020      |
| Net weight / Gross weight           | Kg     | 180 / 248          |
| Volume                              | m³     | 2,75 / 2,60        |
| OTHERS                              |        |                    |
| Voltage                             | V/Hz   | 230/400V III 50-60 |
| Sound level                         | dB     | 65                 |
|                                     |        |                    |

BOX A BOX C

**GENERAL DETAILS**