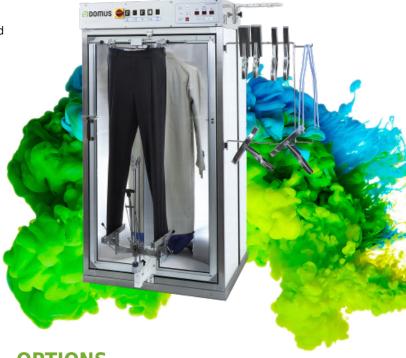

## ••• FEATURES

Cabinet supplied as standard with one trouser finishing device and one form finisher for jackets, coats, dresses, etc. Supplied with all the necessary accessories for the finishing of trousers, jackets and coats (dummy, trousers waist band stretcher, curved clamp for jackets, straight trouser clamps, vertical clamps, multiple connection, wooden and silicon sleeve stretchers).

Controlled by an easy to use microprocessor, capable of running up to nine fully automatic programs, amendable by the user.

Automatic starting cycle after door closing.

## **BOX-C MODEL**

- Without steam boiler, to be connected to a central steam supply.
- It needs a steam inlet and outlet.
- Electrical connection: 230/400V III 50Hz.

## **BOX-A MODEL**

- Complete with built-in steam boiler, 16 litres, with automatic water feeding and automatic pressure control (4,5 bar)
- Electrical connection: 230/400V III 50Hz.

**OPTIONS** 

· Leg stretcher