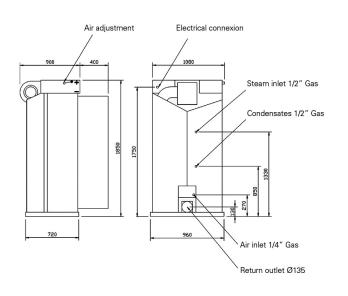

## **BOX-A MODEL**

- Complete with built-in steam boiler, 16 litres, with automatic water feeding and automatic pressure control (4,5 bar)
- Electrical connection: 230/400V III 50Hz.

**OPTIONS** 

· Leg stretcher

| SERVER RESERVES                     | 0.4    |                    |
|-------------------------------------|--------|--------------------|
| Boiler                              | -      | NO                 |
| Boiler capacity                     | L      | -                  |
| POWER                               |        |                    |
| Pump motor                          | HP     | -                  |
| Compressor motor                    | kW     | 15                 |
| Boiler heater                       | kW     | -                  |
| Fan motor                           | kW     | 1-1,5              |
| CONNECTIONS                         |        |                    |
| Ø Water inlet                       | BSP    | -                  |
| Ø Boiler exhaust (mod. with boiler) | BSP    | -                  |
| Ø Steam inlet                       | BSP    | 1/2"               |
| Boiler drain                        | BSP    | -                  |
| Steam pressure                      | BAR    | -                  |
| Steam consumption                   | Kg/h   | 16-20              |
| Ø Air inlet                         | BSP    | 1/4"               |
| Ø Air outlet                        | mm     | 140                |
| Air pressure                        | BSP    | 4-5                |
| Air Consumption                     | NI/min | 6                  |
| NET DIMENSIONS / PACKING DIMENSIONS |        |                    |
| Net width / Gross width             | mm     | 1.080 / 1.080      |
| Net depth / Gross depth             | mm     | 1.375 / 1.190      |
| Net height / Gross height           | mm     | 1.850 / 2.020      |
| Net weight / Gross weight           | Kg     | 180 / 248          |
| Volume                              | m³     | 2,75 / 2,60        |
| OTHERS                              |        |                    |
| Voltage                             | V/Hz   | 230/400V III 50-60 |
| Sound level                         | dB     | 65                 |
|                                     |        |                    |

BOX A BOX C

**GENERAL DETAILS**