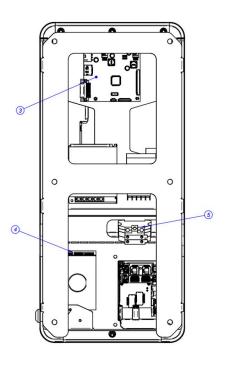

\* Ethernet connection: unlimited number of devices per KIOSK.

\* Pulse connection (option): connection of a maximum of 8 devices per KIOSK.

- 1. Dataphone
- 2. Screen 12,1"
- 3. Controller
- 4. Ethernet connection 5. Electrical connections