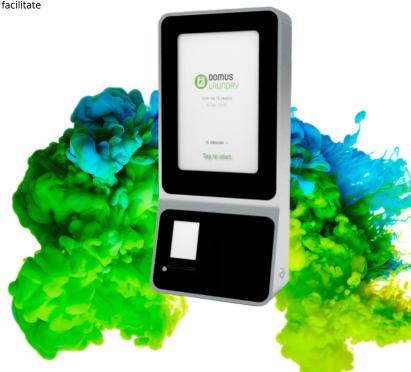

## DOMUS LAUNDRY KIOSK 12 DOMUS LAUNDRY KIOSK

The DOMUS LAUNDRY KIOSK is the new centralised payment system designed to optimise the financial management of your self-service laundry and facilitate payments to your customers.

Total remote control via IoT.

Contactless payments: allows payments by card, mobile, or smart devices (NFC).

Front or rear opening for maintenance:

• For the correct opening of the KIOSK door and proper access to the maintenance access to the maintenance of its components, it is necessary to leave a space of 25cm leave a space of 25cm on the left side of the KIOSK.