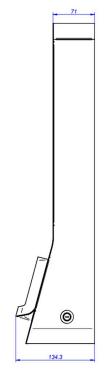

## **OPTIONS**

· External signal card for pulses

Insert the clothes and press START on the chosen machine.

|                                                               | UNIT. | DOMUS LAUNDRY KIOSK 12 |
|---------------------------------------------------------------|-------|------------------------|
| GENERAL DATA                                                  |       |                        |
| Touchscreen                                                   | -     | 12"                    |
| Contactless reader                                            | -     | YES                    |
| Ethernet connection*                                          | -     | YES                    |
| Pulse connection*                                             | -     | OPT.                   |
| Digital ticket issuance                                       | -     | YES                    |
| Paper ticket issuance (via integrated printer)                | -     | NO                     |
| Wall installation                                             | -     | YES                    |
| Customizable graphic (sticker)                                | -     | YES                    |
| Maintenance from rear room                                    | -     | YES                    |
| Recommendation: ground level from the lower part of the KIOSK | mm    | 1.020                  |
| DIMENSIONS                                                    |       |                        |
| Net/gross width                                               | mm    | 254 / 315              |
| Depth net/gross                                               | mm    | 134,3 / 170            |
| Net/gross height                                              | mm    | 536,1 / 575            |
| Net/gross weight                                              | kg    | 5 / 6                  |