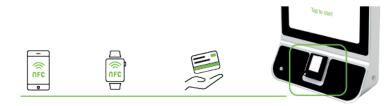

Total remote control via IoT.

Contactless payments: allows payments by card, mobile, or smart devices (NFC).

Front or rear opening for maintenance:

• For the correct opening of the KIOSK door and proper access to the maintenance access to the maintenance of its components, it is necessary to leave a space of 25cm leave a space of 25cm on the left side of the KIOSK.

## SIMPLICITY OF USE

Select the language.

Choose the service: washing, drying or disinfection.

Select the machine.

Choose the programme of your choice.

Pay by card or mobile phone with the contactless reader.