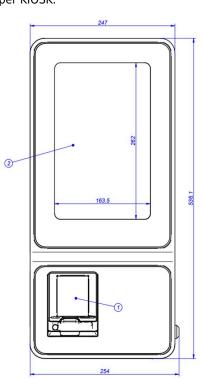

## **OPTIONS**

· External signal card for pulses

Insert the clothes and press START on the chosen machine.

|                                                               | UNIT. | DOMUS LAUNDRY KIOSK 12 |
|---------------------------------------------------------------|-------|------------------------|
| GENERAL DATA                                                  |       |                        |
| Touchscreen                                                   | -     | 12"                    |
| Contactless reader                                            | -     | YES                    |
| Ethernet connection*                                          | -     | YES                    |
| Pulse connection*                                             | -     | OPT.                   |
| Digital ticket issuance                                       | -     | YES                    |
| Paper ticket issuance (via integrated printer)                | -     | NO                     |
| Wall installation                                             | -     | YES                    |
| Customizable graphic (sticker)                                | -     | YES                    |
| Maintenance from rear room                                    | -     | YES                    |
| Recommendation: ground level from the lower part of the KIOSK | mm    | 1.020                  |
| DIMENSIONS                                                    |       |                        |
| Net/gross width                                               | mm    | 254 / 315              |
| Depth net/gross                                               | mm    | 134,3 / 170            |
| Net/gross height                                              | mm    | 536,1 / 575            |
| Net/gross weight                                              | kg    | 5 / 6                  |

\* Ethernet connection: unlimited number of devices per KIOSK.

\* Pulse connection (option): connection of a maximum of 8 devices per KIOSK.

- 1. Dataphone
- 2. Screen 12,1"
- 3. Controller
- 4. Ethernet connection 5. Electrical connections